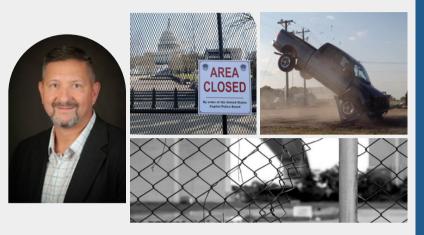

# Areas of Expertise

Perimeter Security Assessment and Recommendation

- Hostile Vehicle Mitigation
- Vulnerability Assessment
- Perimeter Forced Entry Protection
- Fence and Gates
- Gate Automation and Access Control
- Integrated CPTED Analysis
- Site Security Design and Layout

- Security Industry Association (SIA) Chair - Perimeter Security Terminology Subcommittee
- American Society Testing Materials (ASTM) ASTM F14 - Fences - WK83864 Technical Contact for F2781-15(2021) Standard Practice for Testing Forced Entry, Ballistic and Low Impact Resistance of Security Fence Systems